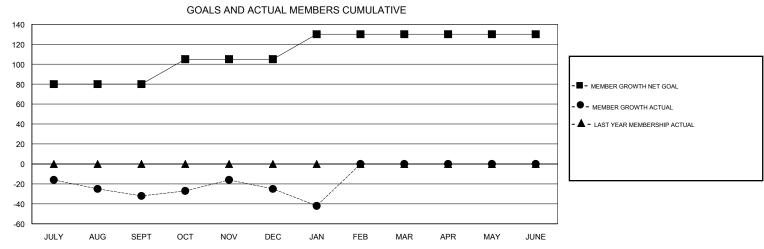

## **LOCATION OKLAHOMA**

|               | Club          | os          |               | Members RESULTS FOR 2017-2018 |                           |                         |
|---------------|---------------|-------------|---------------|-------------------------------|---------------------------|-------------------------|
|               | RESULTS FOI   | R 2017-2018 |               |                               |                           |                         |
| QUARTER       | NEW CLUB GOAL | NEW CLUBS   | DROPPED CLUBS | QUARTER                       | MEMBER GROWTH NET<br>GOAL | MEMBER GROWTH<br>ACTUAL |
| JULY/AUG/SEPT | 0             | 0           | 1             | JULY/AUG/SEPT                 | 80                        | 30                      |
| OCT/NOV/DEC   | 1             | 0           | 0             | OCT/NOV/DEC                   | 25                        | 43                      |
| JAN/FEB/MAR   | 1             | 0           | 0             | JAN/FEB/MAR                   | 25                        | 17                      |
| APR/MAY/JUNE  | 0             | 0           | 0             | APR/MAY/JUNE                  | 0                         | 0                       |